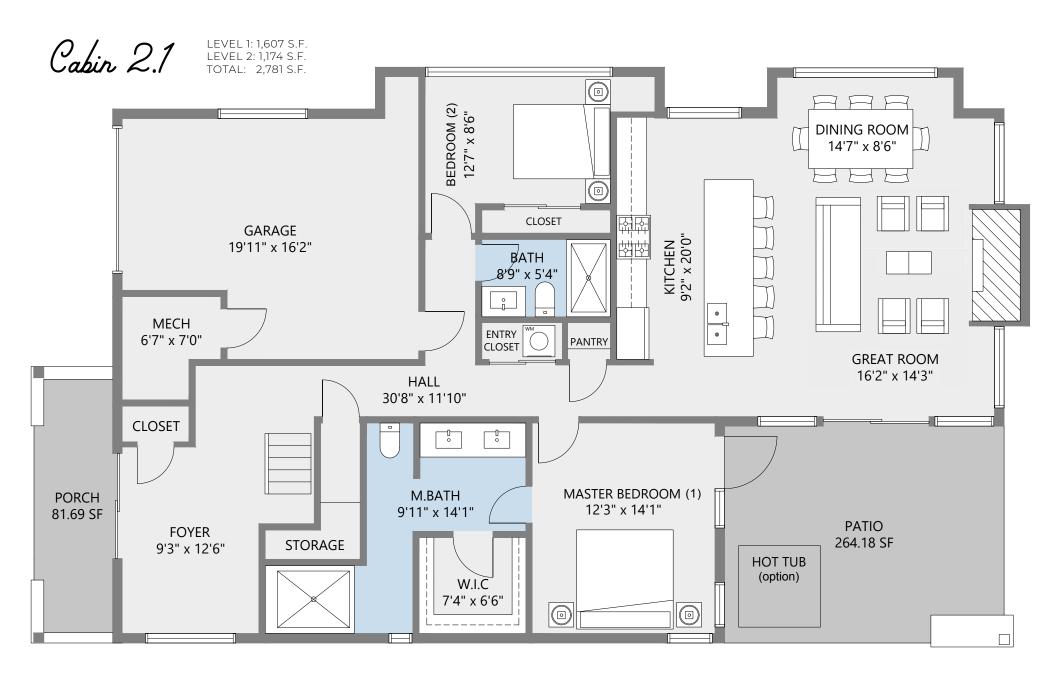

## LEVEL 1 FLOOR PLAN

All elements, designs, plans, renderings, prices, and any other information presented herein are for informational purposes only, are not guaranteed, and are subject to change or elimination without prior notice. Maps, floor plans, and models are not to scale, and all measurements are approximate. Views are not guaranteed, verify all items before purchasing.

LEVEL 1: 1,607 S.F. LEVEL 2: 1,174 S.F. TOTAL: 2,781 S.F.